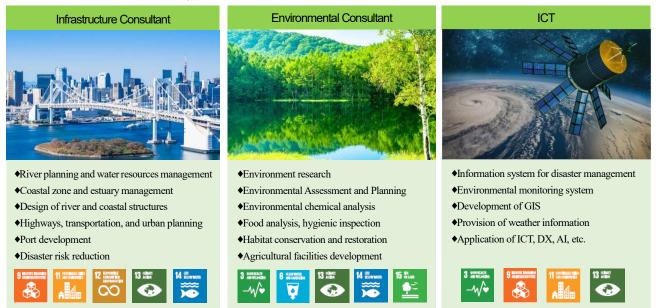

Shunan Bridge, Yamaguchi Pref.

EIA for large-scale infrastructure projects

Ryousou Watergate, Chiba Pref.

Survey on aquatic biodiversity

Restoration of damaged slopes, Tokyo

High resolution wave transformation model