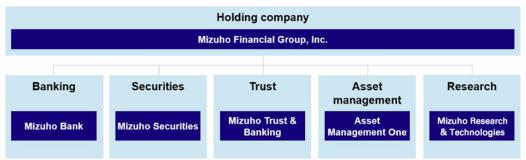

## Company Profile

Name in Full: Mizuho Financial Group, Inc.

Establishment: January 2003 Capital: JPY 2.256 billion

Capital: JPY 2,256 billion
President: Mr Masahiro Kihara

Employees 2,072 (Total number of permanent

## **Providing Services**

The Mizuho Financial Group (MHFG) is one of the largest financial institutions in the world, offering a broad range of services including banking, trust banking and securities, and other business related to financial services through its group companies. The group has almost 50,000 permanent employees working in approximately 800 offices, and total assets of over USD 1.9 trillion (end March 2022). It maintains a strong presence in all regions of the world, covering about 70% of listed companies in Japan and more than 5,000 blue—chip companies outside Japan. MHFG currently has 118 overseas offices including a MHBK Representative Office in Johannesburg established in Dec 2013. MHFG looks to further contributes to business development in Africa by addressing various financial needs of both private and public entities.