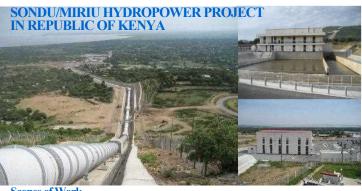

#### • ONE OF THE PROJECTS

Scopes of Work

Intake Weir: Concrete dam V=26,200 m3
Intake Structure: Intake Capacity 39.9 m3/sec

Headrace Tunnel: Circular shape lined with RC (Dia. 4.2m; L=6.194 Km)

Power Plant: Capacity 60 MW (2 x 30 MW Units)