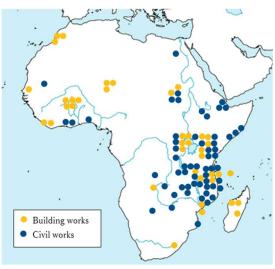

ugh ODA (Official Development Assistance) Projects and Japanese Private Company projects. Through ODA Projects include improvement of basic social infrastructures, Health and Education sectors.

Regarding with Private Company Projects, we provide services for office and factory.

### CIVIL WORKS IN AFRICA



### **BUILDING WORKS IN AFRICA**



### **Project Achievement/Technical Expertise**

# More than 40 years in Africa

KONOIKE opened the door to Africa in 1979 through Tanzania. Since then, KONOIKE spread its operations in all over Africa, accomplishing more than 200 projects in 26 African Countries. We continue to make an effort to maintain good relations with Clients and African National Companies, also contribute for the promotion of further development of Africa.

PROJECT LOCATION



#### • ONE OF THE PROJECTS



Scopes of Work

Intake Weir: Concrete dam V=26,200 m3
Intake Structure: Intake Capacity 39.9 m3/sec

Headrace Tunnel: Circular shape lined with RC (Dia. 4.2m; L=6.194 Km)

Power Plant: Capacity 60 MW (2 x 30 MW Units)

# Contact

Head Office: Mr. Bungo IWATA, General Manager of Business Dept. (Civil) International Div.

Mr. Kazuhiro KITO, General Manager of Business Dept. (Architect ) International Div.

Kenya Office: Mr. Hisashi NISHIMURA, General Representative of Kenya Office

Contact: Please refer to Company Profile.