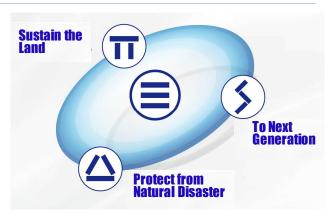

Iconic three lines of company's logo symbolize our task on Infrastructure and BOSAI.

To protect from natural disaster, To sustain the land, and To handover to next generation.

Future will be realized by SANSHIN technologies. Satisfaction by SANSHIN will be delivered to future.