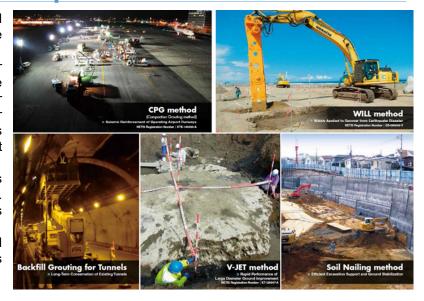

## **Project Achievement/Technical Expertise**

We provide you our geotechnical technologies not only for carrying out on site but for designing and planning.

For seismic impact on foundation, our ground stabilizing technologies will give reliable solutions. V-JET columns under existing facilities and structures mitigate your foundation. WILL stabilizing technology lets you satisfy construction of river dyke on soft ground.

Risk in liquefaction of existing facility is also mitigated by **CPG** grouting technology. **CPG** technology, in addition, has tremendous experiences for lift-up of inclined facilities.

For unstable slope, **Soil Nailing** will protect to land slide and will ensure residences and properties on the slope.