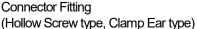

Hanger Ear Type B

Combination Example:

Hanger Ear + Messenger wire protector

Connector Fitting

Pull-off Arm Type Arch