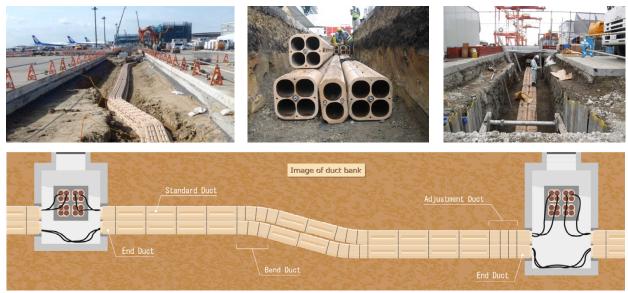

## Providing Services

We manufacture and sell "CERA-DUCT GLOBAL" as underground cable protection duct system. A duct bank is formed by connecting the ceramic modular ducts as CERA-DUCT GLOBAL system. Power cables and communication cables are protected in the duct bank to support the operation of important infrastructure facilities from underground. The main supply records are airports, container yards, and power plants. We have our supply records not only in Japan, but also at airport in Singapore.

## Project Achievement/Technical Expertise

① Since CERA-DUCT GLOBAL is made of ceramic, it is excellent in durability and no corroded for a long time. It has excellent in life cycle cost, so it requires no replacement and almost maintenance-free, therefore, it can be used for a long time. In addition, the inside of the ducts are coated with glaze, so the unused (old) cable will be easily to be replaced.

(2) CERA-DUCT GLOBAL can be said as an "All in One" duct system. This is because the product itself excellent in compressive strength, which can save manpower and construction period comparing with other conventional pipe materials (PVC pipe, which currently as overseas standards, and require reinforce concrete).