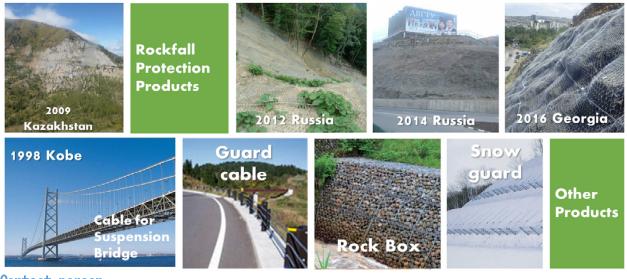

|              | https://tokyorope-intl.co.jp/                     |  |
| Clients         | Ministry of Land, Infrastructure, Transport and Tourism of Japan / Japan International Cooperation Agency (JICA) / Public works and bridge authorities / General contractors |              |                                                   |  |

## **Providing Services**

Tokyo Rope is the leading company in the wire rope industry (wire rope and wire business). The followings are six major business segments including cable systems for long span bridges and rock fall prevention/snow damage prevention products.



## Project Achievement/Technical Expertise



## Contact person

| Position | General Manager Engineering Div. Tokyo Rope International Inc. | Name | Shinji ASAI (Mr.) |
|----------|----------------------------------------------------------------|------|-------------------|
| Email    | asai.shinji@tokyorope.jp                                       |      |                   |