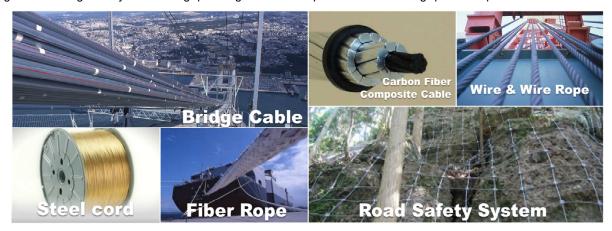

## **Providing Services**

Tokyo Rope is the leading company in the wire rope industry (wire rope and wire business). The followings are six major business segments including cable systems for long span bridges and rock fall prevention/snow damage prevention products.